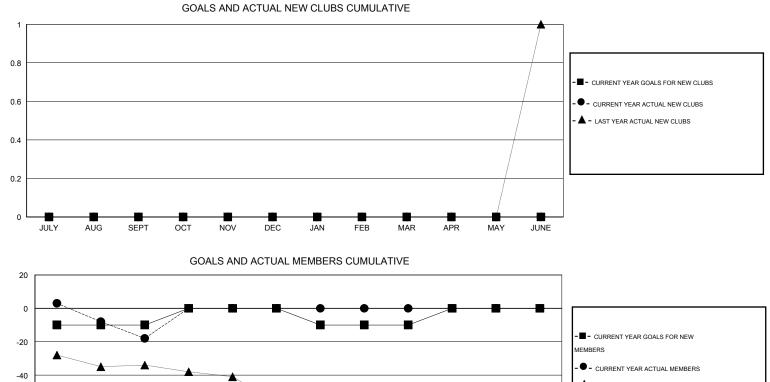

## LOCATION TEXAS

| GMT: HAL GRIFFIN                           |                  | LOCATIO           | N TEXAS          |                  |                                            |                    |                                     | GMT CA 1           |                  |  |  |
|--------------------------------------------|------------------|-------------------|------------------|------------------|--------------------------------------------|--------------------|-------------------------------------|--------------------|------------------|--|--|
|                                            |                  | Clubs             |                  |                  | Members<br>RESULTS FOR 2014-2015           |                    |                                     |                    |                  |  |  |
|                                            | RESU             | LTS FOR 2014-2015 |                  |                  |                                            |                    |                                     |                    |                  |  |  |
| QUARTER                                    | NEW CLUB<br>GOAL | NEW CLUBS         | DROPPED<br>CLUBS | NET<br>GAIN/LOSS | QUARTER                                    | NEW MEMBER<br>GOAL | CHARTER AND<br>NEW MEMBERS<br>ADDED | DROPPED<br>MEMBERS | NET<br>GAIN/LOSS |  |  |
| JULY/AUG/SEPT                              | 0<br>0           | 0<br>0            | 0<br>0           | 0<br>0           | JULY/AUG/SEPT                              | -10<br>10          | 70<br>0                             | 88<br>0            | -18<br>0         |  |  |
| OCT/NOV/DEC<br>JAN/FEB/MAR<br>APR/MAY/JUNE | 0                | 0                 | 0                | 0<br>0           | OCT/NOV/DEC<br>JAN/FEB/MAR<br>APR/MAY/JUNE | -10<br>10          | 0                                   | 0                  | 0                |  |  |